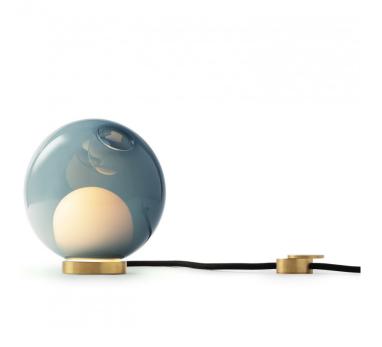

## 28t Table and Wall Light by Bocci

Bocci 28t table lamp is a beautifully crafted sphere of glass which sits upon a brushed brass base. The light is operated by a circular brass dial situated on the lamp's semi-rigid cable. The brass dial is slid open and closed to function as an on/off and dimmer switch.

The glass in the Bocci 28 range is produced using a complex glass blowing technique whereby air pressure is intermittently introduced into and then removed from a glass matrix which is intermittently heated and then rapidly cooled. The result is a distorted spherical shape with a composed collection of imploded inner shapes, one of which acts as a shade for the light source.