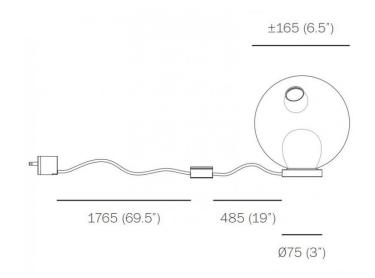

### **PRODUCT SPECIFICATION**

| Light Source: | 1.5W, 2500K, 130 Lumens                                |
|---------------|--------------------------------------------------------|
| Dimming:      | In-line dimmer included on cable.                      |
| Dimensions:   | Ø16.5cm<br>Base diameter: 7.5cm<br>Cable length: 229cm |