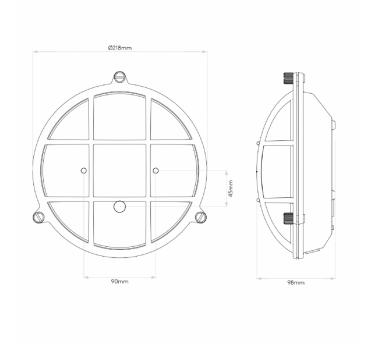

#### PRODUCT SPECIFICATION

Light Source: 1 x Max 12W E27 LED (Excluded)

IP Code:

Dimming: Dimmable via mains phase dimming.

Dimensions: Fixture: Ø21.8 cm

Depth: 9.8 cm

For all sales and technical enquiries, please contact: