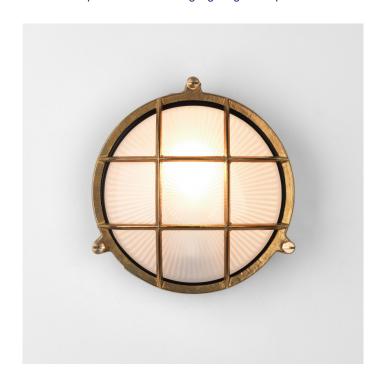

## **Thurso Round by Astro**

The round version of the Thruso light, part of the coastal range by Astro Lighting. Thurso Round is rated IP44, making it suitable for exterior use. Being part of the Coastal range, Thurso can also be installed in areas by the coast or onerous environments. The wall light will develop a natural patina over time, and you can either polish it back to its original finish or keep it as is.