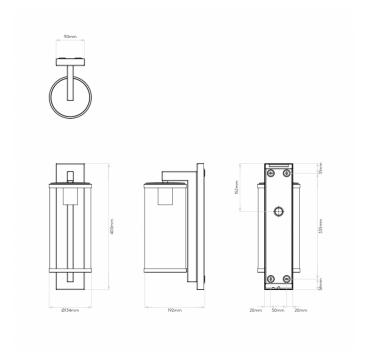

#### PRODUCT SPECIFICATION

Light Source: 1 x Max 60W E27 (Excluded)

IP Code:

Dimmina: Dimmable via mains phase dimming.

Dimensions: Height: 40cm

Width: 13.4cm Depth: 19.2cm

For all sales and technical enquiries, please contact: