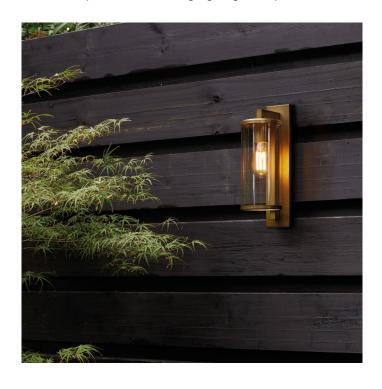

## Pimlico 400 by Astro

Pimlico is an exterior wall light, rated IP23, and is ideal for door entrances, patio or garden lights. The wall light is available in three finish options, textured black, bronze or antique brass. The light is complete with a clear glass round diffuser, which adds the finish touch to the design.

Pimlico 400 can be dimmed, when used with compatible light source via mains phase dimming.

Please note, the IP rating for this product is IP23. Consult with your installer prior to purchase to ensure the installer is happy with the IP rating.