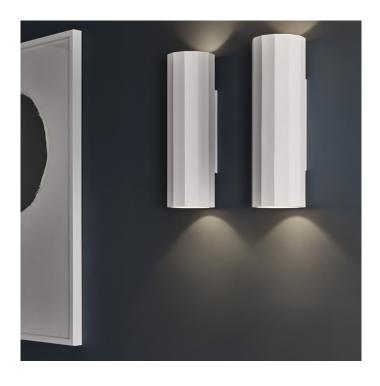

## **Shadow 300 by Astro**

Shadow is a contemporary, plaster wall light with a multifaceted exterior. The wall light emits both a downlight and an uplight, taking two light sources. Its name comes from the different shadows that the facets create when the light is switched on. Shadow light is also suitable for mounting on to flammable material.

You can dim the wall light using a mains phase dimming (leading & trailing edge). You can paint over the Shadow wall light, for more information follow Astro's painting guide.