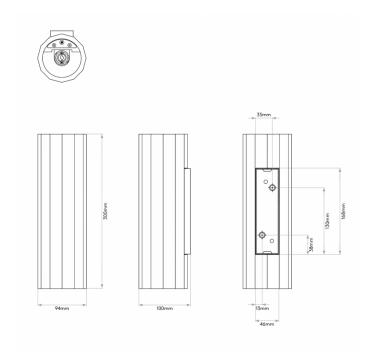

#### PRODUCT SPECIFICATION

Light Source: 2 x Max 6W GU10 LED (Excluded)

IP Code:

Dimming: Dimmable via mains phase dimming.

Dimensions: Height: 30cm

Width: 9.4cm Depth: 10cm

For all sales and technical enquiries, please contact: