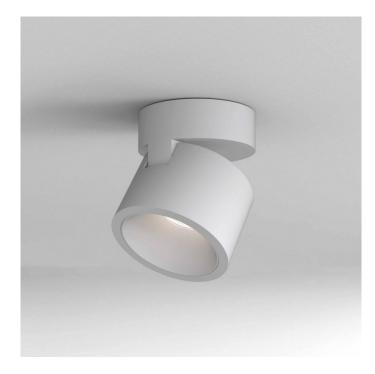

## Lynx Spot by Astro

The Lynx spotlight is the ideal ceiling light to install on pitched ceilings, the spotlight can be tilted by up to 90° or rotated up to 350°. This allows you to direct the light in your preferred direction. The ceiling spotlight comes with an integrated LED light source and be dimmable via mains phase dimming (leading edge).

Lynx light is also suitable for mounting on flammable material. Lynx is also available in a <u>recessed version</u>.