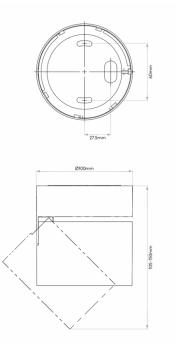

### **PRODUCT SPECIFICATION**

Light Source:12.1W, 3000K, 810 LumensIP Code:20Dimming:Dimmable via leading edge dimming.Dimensions:Fixture: Ø10cm<br/>Height: 10.5 cm