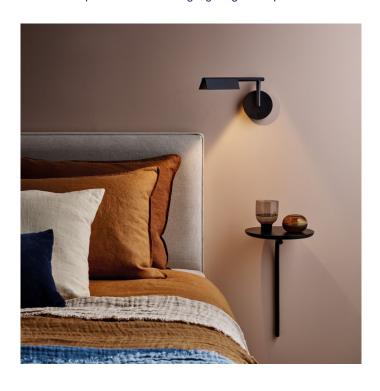

### Fold Wall Lamp by Astro

A stunning LED wall light, the Fold is part of a range of interior lights by Astro. Fold has this lovely shade shape, a folded piece of aluminium, on an adjustable arm that you can rotate up to 330. The head of the light is also adjustable, and you can tilt the light up to 330. The wall light comes with an on/off switch integrated on the base. Fold is available in a matt nickel, matt black or matt white finish. Rated IP20, the light is suitable for all interior spaces, including bathrooms (strictly zone 3).

#### PRODUCT SPECIFICATION

Light Source: 5W, 2700K, 151 lumens

IP Code: 20

**Dimming:** Integrated on/off switch included on product.

Dimensions: Height 15.95 cm

Width 11 cm Depth 35.1 cm Diameter 11 cm