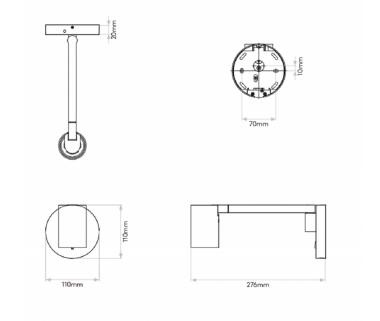

**Dimming:** Integrated on/off switch included on product.

Dimensions: Depth: 27.6cm Base: Ø11cm