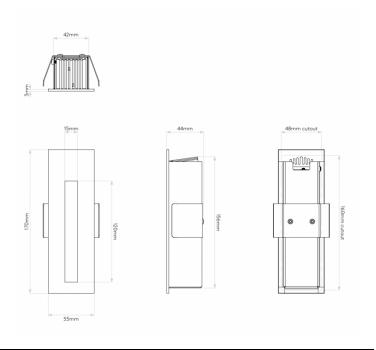

#### PRODUCT SPECIFICATION

Light Source: Warmest White: 2W, 2700K, 40 Lumens

Warm White: 2W, 3000K, 38.8 Lumens

IP Code: 20

**Dimming:** Dimmable when dimmable driver is installed.

Dimensions: Height: 17cm

Width: 5cm Depth: 45cm

Cut out hole: 16 x 4.8cm Recess depth: 4.2cm

For all sales and technical enquiries, please contact:

+44 (0)114 263 4266

info@davidvillagelighting.co.uk

www.davidvillagelighting.co.uk