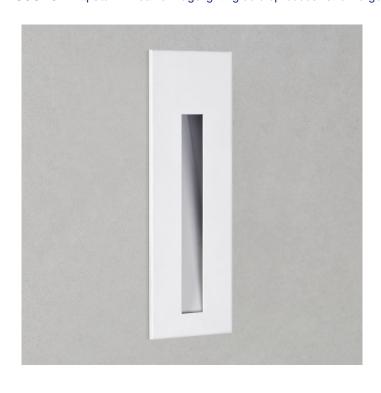

## **Borgo 55 by Astro**

The new Borgo recessed light, Borgo 55 is a stunning downlight in a matt white painted trim. The light benefits from a high power LED integrated light source and can be dimmed, but requires an additional driver. Rated IP20, Borgo 55 is suitable for interior spaces, and looks wonderful in staircases or corridors. You can use the Borgo 55 in bathrooms as well, but strictly zone 3. You can further choose a colour temperature, between 2700K or 3000K, the latter version is also suitable for mounting on flammable material. Forward voltage per product is 2.80V.

#### PRODUCT SPECIFICATION

Light Source: Warmest White: 2W, 2700K, 40 Lumens

Warm White: 2W, 3000K, 38.8 Lumens

IP Code: 20

**Dimming:** Dimmable when dimmable driver is installed.

Dimensions: Height: 17cm