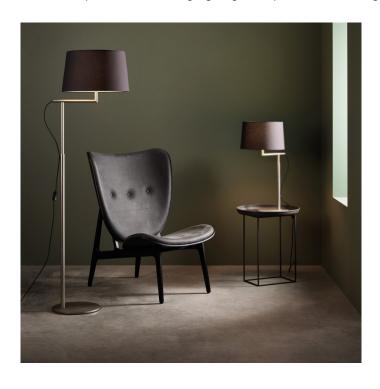

## **Telegraph Floor Lamp by Astro**

A stylish and modern floor lamp, the Telegraph is part of Astro's interior lighting range. The Telegraph lamp is available with a body and base in bronze, matt black or matt nickel. The lamp is then complete with a Tapered Round 440 shade, which you can choose to have in a white, putty or oyster fabric colour. The versatility of the finishes and colours allow you to create your own Telegraph lamp that will suit your taste and decor. The perfect lamp for the living room, bedroom or office.

Telegraph floor lamp has an in line on/off switch on the cable. An IP20 rating means you can have the Telegraph floor lamp in any interior space, including bathrooms (zone 3 strictly). You can explore the Telegraph range, which includes a table lamp and three wall lights.

The Tapered Round 440 shade is included in the buying price

#### PRODUCT SPECIFICATION

Light Source: 1 x max 12W E27 LED (excluded)

IP Code:

Dimmina: In line switch included on cable.

Dimensions: Height 160 cm

Width 49.8 cm Base 30.7 x 30 cm Shade 25 x 44 cm