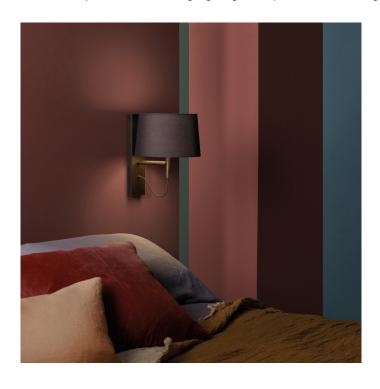

## **Telegraph Wall Light by Astro**

Part of the Telegraph range, the Telegraph Wall Light is similar to the Telegraph Swing by without the adjustable arm. The Telegraph light is available with a base in matt nickel, bronze or matt black. The light is further complimented with a Tapered Round 250 fabric shade in black, white or putty colour. Telegraph is dimmable when used with a dimmable light bulb. The wall light is suitable for mounting on flammable materials.

The Tapered Round 250 shade is included in the buying price