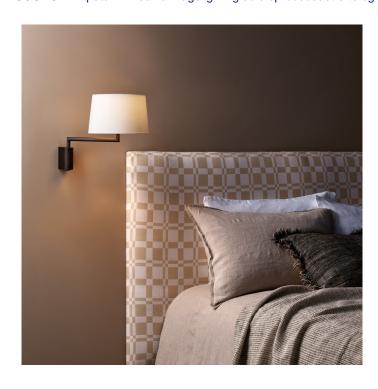

## **Telegraph Swing by Astro**

A beautiful and stylish wall light, the Telegraph Swing has an adjustable arm that can rotate along its axis 180°. The wall light is the perfect choice for a bedside light, which you can move to suit your liking. Telegraph light is dimmable via mains phase dimming when used with a compatible light source. The light comes with a Tapered Round 250 fabric shade, available in black, white or putty colour. The wall fitting itself is available in bronze, matt black or matt nickel.

The Tapered Round 250 shade is included in the buying price

## PRODUCT SPECIFICATION

Light Source: 1 x max 12W E27 LED (excluded)

IP Code: 20

**Dimming:** Dimmable via mains phase dimming.

Dimensions: Height 32 cm

Depth 40.5 cm Shade 16 x 25 cm