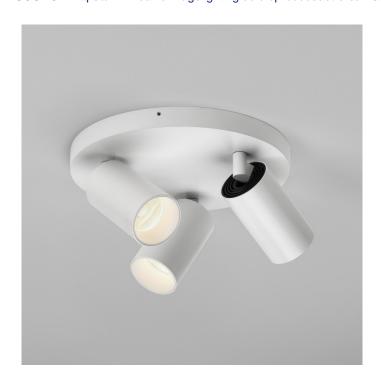

# **Can 50 Triple Round by Astro**

As part of the Can range, the Can 50 Triple Round has three spotlights equipped with an integrated LED light source. The Triple Round is available in a matt white aluminium finish. Rated IP20, the Can 50 Triple is suitable to install in interior spaces including bathrooms (zone 3). The spotlights are adjustable and you can tilt up to 90° or rotate up to 330°. You can choose to mount the Can 50 Triple Round on the ceiling or the wall, and the light is suitable for mounting on flammable materials.

### PRODUCT SPECIFICATION

Light Source: 22.6W, 3000K, 1435.1 lumens

IP Code: 20

**Dimming:** Dimmable using mains phase dimming.

Dimensions: Height 13.1 cm

Diameter 22 cm