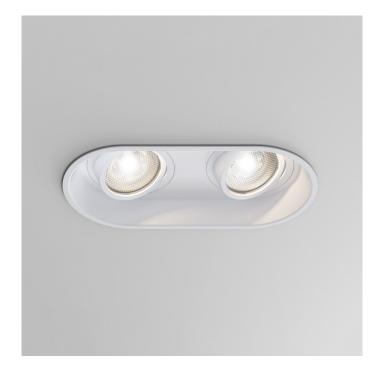

## Minima Twin Adjustable by Astro

Part of the Minima range of interior recessed lights by Astro, the Minima Twin spotlights are now available in a matt white and a stunning matt black option. The lights are dimmable via mains phase dimming, when used with a dimmable light source. The spotlights are adjustable and can be tilted up to 20° or rotated up to 360° allowing you to direct the light as you wish. Rated at IP20, Minima Twin are suitable for interior spaces, including bathrooms (strictly zone 3).