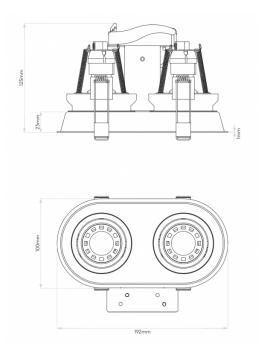

### **PRODUCT SPECIFICATION**

20

Light Source: 2 x Max 6W GU10 LED (Excluded)

IP Code:

Dimming: Dimmable via mains phase dimming.

Dimensions: Height: 19.2cm Width: 10cm Depth: 12.5cm Cut Out Hole: 9.2 x 9.5cm Recess depth: 15cm