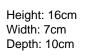

60

SOURCE: https://www.davidvillagelighting.co.uk/product/astro-parma-160-led-wall-light/20444



### **PRODUCT DESCRIPTION**

## Parma 160 LED by Astro

An LED wall light, part of the Parma range by Astro, the Parma 160 has a dual emission. The wall light, equipped with an integrated LED light source emits a crisper light beam compared to its retrofit siblings. The Parma is also suitable for mounting on flammable material.

The plaster allows you to paint over the wall light, you can follow Astro's <u>painting guide</u> for more information.

### PRODUCT SPECIFICATION

| Light Source: | 6.4W, | 2700K, | 155 | Lumens |
|---------------|-------|--------|-----|--------|
|               |       |        |     |        |

**IP Code:** 20

Dimming: Non dimmable.

Dimensions: Height: Width: 7







#### For all sales and technical enquiries, please contact:

17.5mm

+44 (0)114 263 4266 info@davidvillagelighting.co.uk www.davidvillagelighting.co.uk

70mm