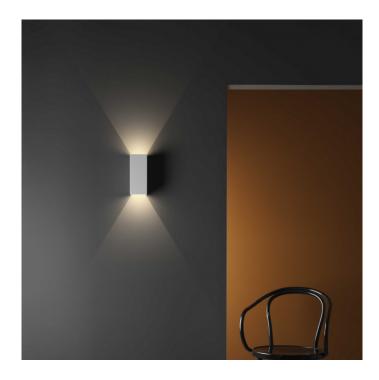

## Parma 160 LED by Astro

An LED wall light, part of the Parma range by Astro, the Parma 160 has a dual emission. The wall light, equipped with an integrated LED light source emits a crisper light beam compared to its retrofit siblings. The Parma is also suitable for mounting on flammable material.