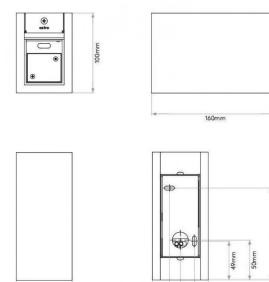

SOURCE: https://www.davidvillagelighting.co.uk/product/astro-parma-160-led-wall-light/20444



### **PRODUCT DESCRIPTION**

## Parma 160 LED by Astro

An LED wall light, part of the Parma range by Astro, the Parma 160 has a dual emission. The wall light, equipped with an integrated LED light source emits a crisper light beam compared to its retrofit siblings. The Parma is also suitable for mounting on flammable material.

The plaster allows you to paint over the wall light, you can follow Astro's <u>painting guide</u> for more information.

### PRODUCT SPECIFICATION

| Light Source: | 6.4W, | 2700K, | 155 | Lumens |
|---------------|-------|--------|-----|--------|
|               |       |        |     |        |

**IP Code:** 20

Dimming: Non dimmable.

Dimensions: Height: Width: 7







#### For all sales and technical enquiries, please contact:

17.5mm

+44 (0)114 263 4266 info@davidvillagelighting.co.uk www.davidvillagelighting.co.uk

70mm