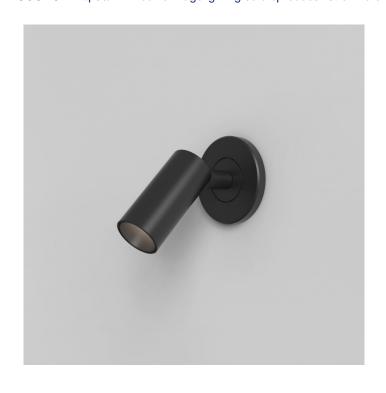

## Micro Recess Unswitched by Astro

Exactly the same as its sibling, the Micro Switched, this petite spotlight comes without an on/off switch. Stylish and discrete, the Micro is your ideal bedside reading companion. The light is available in 5 finish options and you can choose between matt black, matt white, matt nickel, matt gold or bronze. The spotlight also benefits by an LED integrated light source and can be dimmed dependent on control gear.