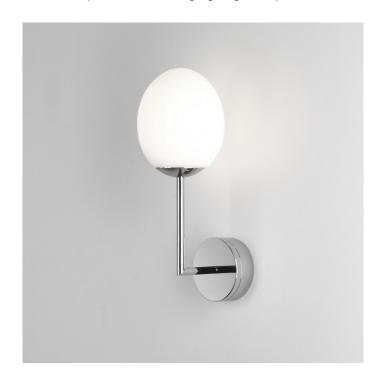

# OSTO Astro Kiwi LED Wall Light

LA10141/W

SOURCE: https://www.davidvillagelighting.co.uk/product/Astro-Kiwi-LED-Wall-Light/20435

## Kiwi LED Wall Light by Astro

The Kiwi range of bathroom lights by Astro, include this stylish wall light in a polished chrome finish. The wall light is IP44 rated, allowing you to install in bathrooms (zones 2 and 3). You can choose to install the Kiwi either as a downlight or an uplight, as you prefer. Kiwi wall light is non dimmable, but benefits from an integral LED light source. The light is suitable for mounting on flammable material.