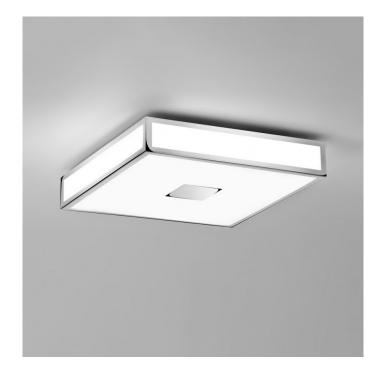

## Mashiko 400 Square Emergency Selftest by Astro

The Mashiko 400 bathroom light, part of Astro's Mashiko collection, suitable for use as emergency lighting, with a selftest. The selftest has a function for daily, monthly or yearly tests to be carried out automatically. The Mashiko 400 Square is available in a polished chrome or bronze finish and have an integrated, mid-power LED light source. Mashiko 400 is also dimmable, using trailing and leading edge systems.

## **PRODUCT SPECIFICATION**

Light Source: 31.2W, 3000K, 2438 lumens

IP Code: 44

**Dimming:** Dimmable using leading edge and trailing edge.

Dimensions: Height 8.5 cm Width 40 cm Length 40 cm