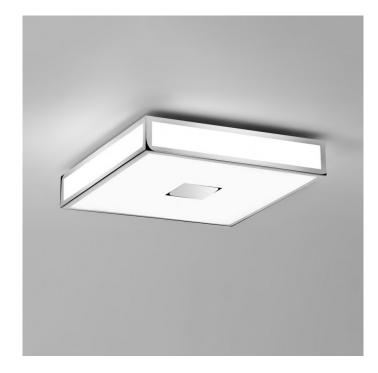

## Mashiko 400 Square Emergency Selftest by Astro

The Mashiko 400 bathroom light, part of Astro's Mashiko collection, suitable for use as emergency lighting, with a selftest. The selftest has a function for daily, monthly or yearly tests to be carried out automatically. The Mashiko 400 Square is available in a polished chrome or bronze finish and have an integrated, mid-power LED light source. Mashiko 400 is also dimmable, using trailing and leading edge systems.

### **PRODUCT SPECIFICATION**

Light Source: 31.2W, 3000K, 2438 lumens

IP Code: 44

**Dimming:** Dimmable using leading edge and trailing edge.

Dimensions: Height 8.5 cm Width 40 cm Length 40 cm