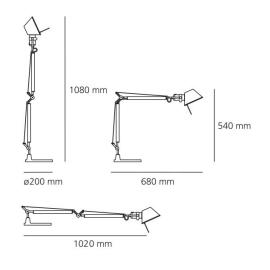

### **PRODUCT SPECIFICATION**

Artemide

LA8325/MINI

| Light Source: | 8W, 3000K, 761 Lumens                              |
|---------------|----------------------------------------------------|
| IP Code:      | 20                                                 |
| Dimming:      | Integrated dimmer on the product.                  |
| Dimensions:   | Depth: 68-102cm<br>Height: 54-108cm<br>Base: Ø20cm |