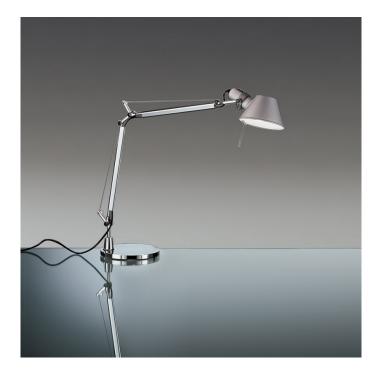

# Tolomeo Mini LED Table Lamp by Artemide

The Tolomeo Mini LED table lamp is part of the <u>Artemide</u> <u>Tolomeo collection</u> which is a range that is a mainstay of the Artemide brand, designed by Michele de Lucchi and Giancarlo Fassina. The table lamp has simple lines and an iconic silhouette, which has flexible, cantilevered arms, allowing you to point the light where you need.

The small size of the Tolomeo Mini LED table light makes it perfect for even the smallest of spaces and surfaces, taking up little room on tables, desks, side tables and shelves. You can use in offices, lounges, bedrooms and more to add a touch of classic Italian design and functionality to the room. Perfect for use as an ambient lamp because of the dimmer switch allowing you to adjust the brightness and useful for reading or tasks because of its mobility.