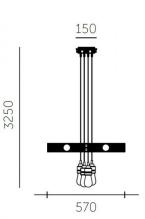

#### **PRODUCT SPECIFICATION**

| Light Source: | 6 x Max 5W E27 5W (included)                      |
|---------------|---------------------------------------------------|
| IP Code:      | 20                                                |
| Dimming:      | Dimmable via mains phase dimming.                 |
| Dimensions:   | With bulbs in ring:<br>Height: 6cm<br>Width: 80cm |

With bulbs hanging: Height: 6cm Width: 57cm

Ceiling Canopy: 15cm Maximum Drop Height: 325cm