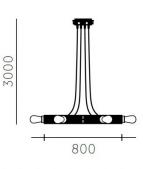

#### **PRODUCT SPECIFICATION**

| Light Source: | 6 x Max 5W E27 5W (included)                      |
|---------------|---------------------------------------------------|
| IP Code:      | 20                                                |
| Dimming:      | Dimmable via mains phase dimming.                 |
| Dimensions:   | With bulbs in ring:<br>Height: 6cm<br>Width: 80cm |

With bulbs hanging: Height: 6cm Width: 57cm

Ceiling Canopy: 15cm Maximum Drop Height: 325cm