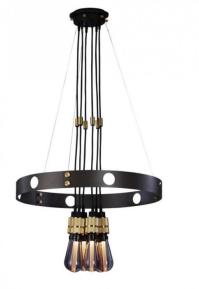

# Buster + Punch Hero Chandelier Light

SOURCE: https://www.davidvillagelighting.co.uk/product/Buster-Punch-Hero-Chandelier-Light/20410

# Buster and Punch Hero Chandelier Light

David

Village Lighting

Two styles of chandeliers in one, the Buster and Punch Hero Light can have the pendants positioned through the metal ring or hanging through the center. With a choice of two ring colours (graphite or stone), three metal finishes (steel, brass or smoked bronze) and a choice of three colours of Buster Bulb (crystal, gold or smoked), the Hero chandelier can be edited to personal preferences and tastes to compliment the interior décor of any room.

Coming complete with six Buster Bulbs, which are the first designer LED bulbs that use just 1/20th of the energy of a traditional bulb and have a lifespan of 30,000 hours, the Hero chandelier is designed to be a true focal point – the hero of any room. Providing a soft and ambient glow, the Hero chandelier is perfect in a study and living or dining room.