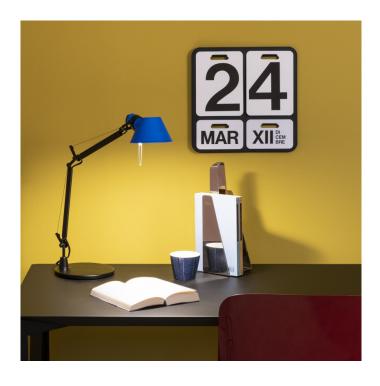

# Tolomeo Micro Bi-Colour by Artemide

#### A Special 2019 Xmas Edition of the Iconic Tolomeo

The iconic and world famous Tolomeo lamp is now available in a special Christmas edition. The Micro table lamp comes in four colour options, a black base with a choice of coral, yellow, white or blue shade. It has been attributed the Bi-Colour name, to distinguish it from the classic Tolomeo table lamp that is available in three sizes and various colour options.

The <u>Artemide Tolomeo collection</u> was originally designed by Michelle de Lucchi and Giancarlo Fassina back in the '80s. The design quickly became famous and is now one of the most recognisable designer lights. Make this special and limited edition yours and add a pop of colour in a renowned Italian design.

### PRODUCT SPECIFICATION

Light Source: 1 x 4W E14 LED (included)

IP Code: 20

**Dimming:** In line on/off switch included on cable

Dimensions: 45-69cm depth

37-73cm height Ø17 cm base