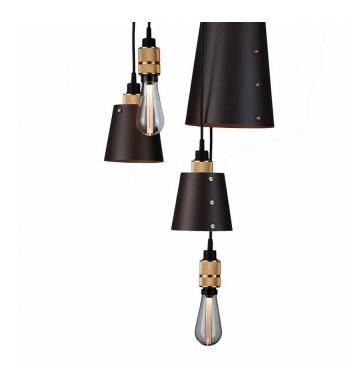

# Buster and Punch Hooked 6.0 Mix Pendant Chandelier

David

Village Lighting

Part of the <u>Hooked collection</u> by Buster and Punch, the 6.0 Mix pendant chandelier is a customisable and unique light sculpture derivative of Buster and Punch's aesthetic. Exposed Buster Bulbs paired with solid metal shades create an industrial yet sleek feel, perfect for communal dining areas or busy living spaces.

Each pendant on the Hooked 6.0 Mix chandelier comes complete with a hook and 260cm of cord, which enables the pendants to be decentralised and placed where appropriate to spread the warm and soft light evenly throughout a room, or they can be used to highlight a favourite chair or task area.

The Buster and Punch Hooked 6.0 Mix chandelier comes with a choice of two shade colours, three detail colours, and three choices of Buster Bulb.

Additional Buster Bulbs, which have been updated from a polycarbonate to a new glass version, can be purchased separately – for more information, please <u>contact us</u>.