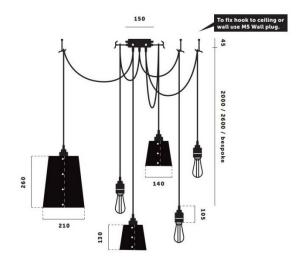

#### **PRODUCT SPECIFICATION**

| Ligh  | t Source: | Included: 3 x Max 5W E27 LED<br>Excluded: 3 x Max 40W E27 |
|-------|-----------|-----------------------------------------------------------|
| IP Co | ode:      | 20                                                        |
| Dimr  | ning:     | Dimmable via mains phase dimming.                         |
| Dime  | ensions:  | Small shade:<br>Height: 13cm<br>Width: 14cm               |
|       |           | Large shade:<br>Height: 26cm                              |

Width: 21cm

Bulb Holder: 10.5cm Cable Length: 200cm (per pendant) Ceiling rose: 15cm