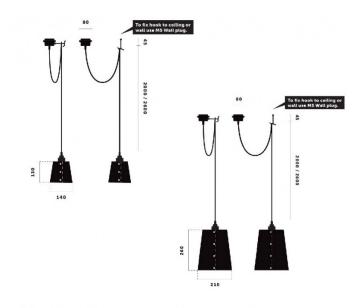

### PRODUCT SPECIFICATION

Light Source: 1 x Max 40W E27 (excluded)

IP Code: 20

**Dimming:** Dimmable via mains phase dimming.

Dimensions: Small:

Shade height: 13cm Shade width: 14cm

Large:

Shade height: 26cm Shade width: 21cm

Cable Length: 200cm max.

Ceiling Rose: 8cm