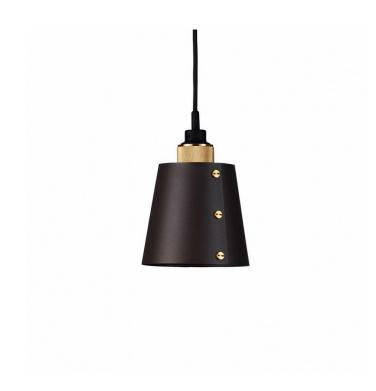

## **Buster and Punch Hooked 1.0 Pendant Light**

Part of the <u>Hooked collection</u> by Buster and Punch, the 1.0 suspension light comes with a shade in a choice of two colours, which is made from solid metal. This simple yet effective pendant can be lengthened and shortened by hooking the cord at a desired distance from the ceiling rose to highlight your favourite chair, provide task lighting, or illuminate a kitchen island. The Hooked 1.0 pendant can be used singularly as a spotlight or grouped in either linear or staggered form to create a beautiful cascade of warm and comforting light.

Choose from a small or large shade to suit the size of your space and configure the colouration from graphite or stone shade with either steel, brass, or smoked details. Additional Buster Bulbs, which have been updated from polycarbonate to a new glass version, can be purchased separately – for more information, please contact us.