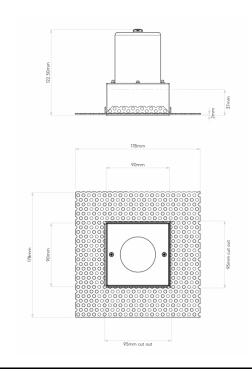

#### PRODUCT SPECIFICATION

Light Source: 1 x Max 6W GU10 LED (Excluded)

IP Code: 65

**Dimming:** Dimmable via mains phase dimming.

Dimensions: Height: 12.25cm

Width: 9cm Depth: 9cm

Recess depth: 15cm

For all sales and technical enquiries, please contact: