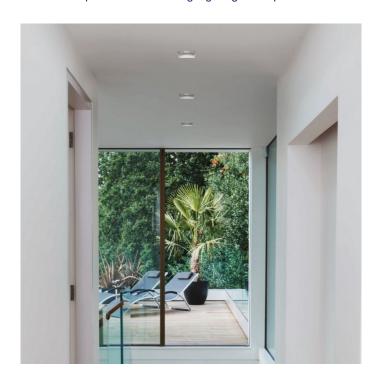

## **Trimless Square by Astro**

Part of the Trimless range, the Trimless Square is an interior and bathroom recessed light. This Trimless product comes in a square shape, but is available in a <u>round version</u>, either fixed or adjustable. The ceiling light can be dimmed, when used with a dimmable light source, via mains phase dimming.

Trimless Square is also fire rated at 90 min. BS476 part 21 and is not suitable for mounting on flammable material or covering with thermal insulation. The terminal block for this product can only be accessed from above.