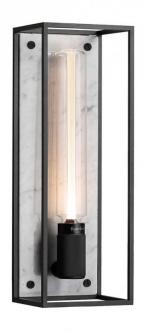

# **Buster + Punch Caged 1.0 Large Wall Light**

SOURCE: https://www.davidvillagelighting.co.uk/product/Buster-Punch-Caged-10-Large-Wall-Light/20392

## **Buster and Punch Caged 1.0 Large Wall Light**

The Caged 1.0 Large Wall Light from Buster and Punch has been designed as a sculptural centrepiece that encases an elegant tubular light source. The LED light source combines function with style, giving a warm, crisp light reminiscent of a traditional candle light with a modern twist. The Buster Bulb is designed to last 27 years and utilises LED technology, meaning it uses 1/50th of the energy of conventional light bulbs.

The matt black metal cage comes with a changeable back panel and the choice between white or black marble. The <u>Caged</u> <u>collection</u> from Buster and Punch can be used in conjunction to create linear or staggered compositions of different-sized lights.