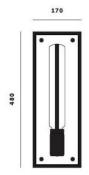

### PRODUCT SPECIFICATION

Light Source: 1 x 5W LED E27 2700K 320 lumens (included)

IP Code: 20

**Dimming:** Dimmable via mains phase dimming.

Dimensions: Height: 48cm

Length: 17cm Width: 17.5cm