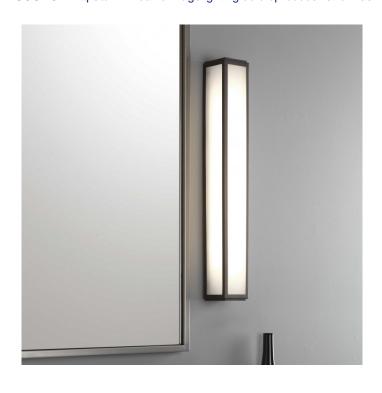

## Mashiko 600 LED by Astro

Mashiko 600 is part of the Mashiko bathroom light range by Astro, that also benefits from an integrated LED light source. Mashiko 600 is available in two finish options, a bronze or polished chrome frame and frosted polycarbonate diffuser. The wall light is rated IP44, allowing you to install in bathrooms (zones 2 and 3) and can mount it on flammable materials.

#### PRODUCT SPECIFICATION

Light Source: 10.6W, 3000K, 658 lumens

IP Code: 44

**Dimming:** Non dimmable. **Dimensions:** Height 600mm

Width 80mm Depth 80mm