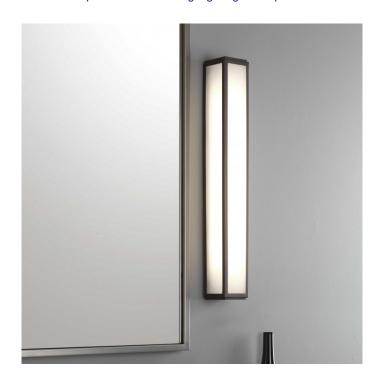

## Mashiko 600 LED by Astro

Mashiko 600 is part of the Mashiko bathroom light range by Astro, that also benefits from an integrated LED light source. Mashiko 600 is available in two finish options, a bronze or polished chrome frame and frosted polycarbonate diffuser. The wall light is rated IP44, allowing you to install in bathrooms (zones 2 and 3) and can mount it on flammable materials.

#### PRODUCT SPECIFICATION

Light Source: 10.6W, 3000K, 658 lumens

IP Code: 44

**Dimming:** Non dimmable. **Dimensions:** Height 600mm

Width 80mm Depth 80mm