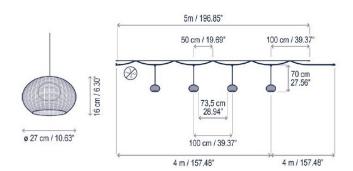

#### PRODUCT SPECIFICATION

Light

4 x 6W LED 2700K 450 lumens

Source:

IP Code: 66

Dimensions: Shade: Ø27cm

Pendant Drop: 70cm

Distance Between Pendants: 100cm between

pendants

4 meters from cable start to last pendant 4 meters from last pendant to plug