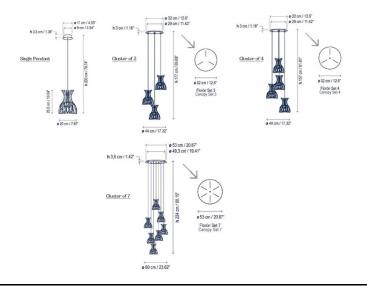

#### **PRODUCT SPECIFICATION**

| Light<br>Source: | <b>Single pendant:</b> 1 x Max 8W GU10 LED (excluded)                                           |
|------------------|-------------------------------------------------------------------------------------------------|
| IP Code:         | 20                                                                                              |
| Dimming:         | Dimmable via Triac dimming.                                                                     |
| Dimensions:      | Single:<br>Shade: Ø20cm<br>Shade Height: 25.5cm<br>Maximum Drop: 200cm<br>Ceiling Canopy: Ø11cm |