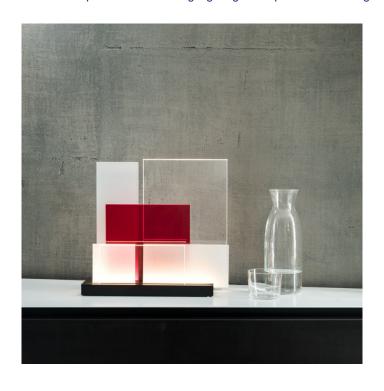

# On Lines Table Lamp by Nemo Lighting

A playful and colourful table light, the On Lines, is versatile light designed by Jean Nouvel. Nouvel created a table lamp, with diffusers in different shapes and colours, giving you the choice to arrange them whichever way you want. The light is available by Nemo Lighting, in two versions: a white base and coloured diffusers or a black base with neutral diffusers. The configurations are endless!

On Lines is dimmable, a touch dimmer is located on the base and you can switch the light on or off by pushing the dimmer, in the middle of the line, or keep pressed to dim the light.