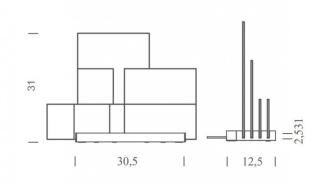

#### PRODUCT SPECIFICATION

Light Source: 15W, 2700K, 1700 lumens

IP Code: 20

**Dimming:** Integrated touch dimmer included on product.

Dimensions: 30.5 cm length

31 cm height 12.5 cm width 2.5 cm base height 2m cable length