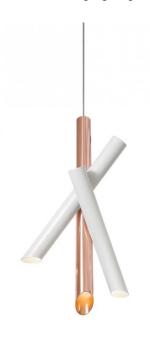

## **Tubes 3 Pendant by Nemo Lighting**

Part of the <u>Tubes collection</u>, designed by Charles Kalpakian for Nemo. Charles draws inspiration from his roots in France and Lebanon. He creates motifs that take inspiration from the decorative arts, which in turn have been inherited from Lebanese history and geography.

Tubes 3 is a suspended luminaire composed of three cylindrical elements which have a polycarbonate diffuser, allowing for a diffused light. The pendant is available in three finish options: all white or white and copper. Tubes 3 is also dimmable, using TRIAC dimming systems. The collection includes wall and ceiling lights with adjustable elements in different arrangements.