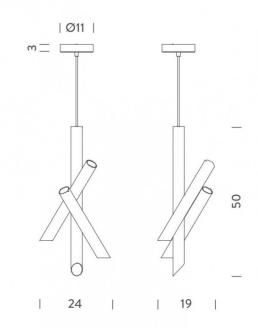

#### PRODUCT SPECIFICATION

Light Source: 12W, 2700K, 560 lumens

IP Code: 20

**Dimming:** Dimmable using Triac dimming.

Dimensions: 24 cm width

19 cm depth 50 cm height

Ø11 cm x 3 cm ceiling canopy

3m cable length