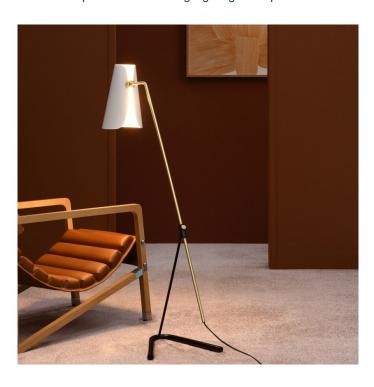

# Sammode Studio Pierre Guariche G21 Reading Floor Lamp

Designed in 1951 by renowned French designer Pierre Guariche, the G21 reading lamp is the perfect source of precise, warm accent lighting. The G21's brushed and lacquered brass frame is adjustable using a sliding rod to set the lamp height for adjustable and directional light output. The metal shade was used by Pierre Guariche to protect eyes against direct light source and to direct the light for task purposes.

The G21 reading floor light has a lacquered brushed brass frame with either a white or black shade with a white interior, both available with a perforated and a non perforated option.