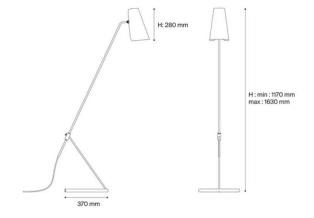

### PRODUCT SPECIFICATION

Light Source: 1 x Max 11W E14 LED (excluded)

IP Code: 20

**Dimming:** In line dimmer included on cable.

Dimensions: Min Height: 117cm

Max Height: 163cm Shade Height: 28cm Depth: 37cm