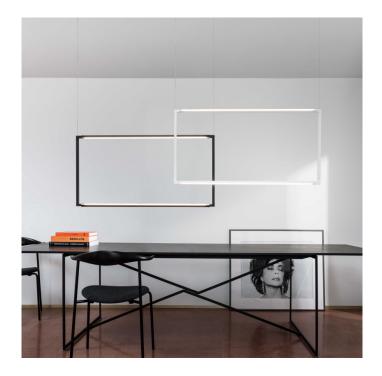

## Spigolo Pendant Vertical by Nemo Lighting

Spigolo Vertical pendant light has orientable diffusers that can rotate to 360. The suspension emits a double emission, with two linear LED light sources. A stylish and minimalist design, Spigolo Vertical offers a comfortable and versatile ambience. Ideal for both private and professional settings, the Spigolo Vertical looks stunning in all environments. Spigolo also includes a horizontal pendant, and you can choose to combine them and create your own arrangements. Spigolo lights are available in black or white and you can select between 2700K or 3000K colour temperature.