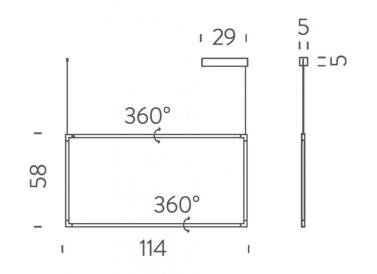

Dimensions: 114 cm length 58 cm width 29 x 5 x 5 cm ceiling canopy 3m cable length