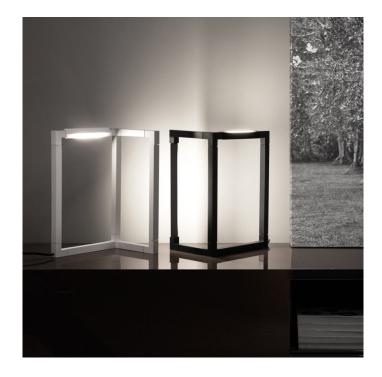

## Spigolo Table Lamp by Nemo Lighting

Due to its ABS joints, connecting the structure, the Spigolo table lamp can rotate 360 in order to produce direct or indirect directional light. Spigolo table lamp is available in a black or white finish and you can select between a 2700K or 3000K colour temperature.

A discreet design that is architecture itself. The design becomes part of the rooms decor and suggestions new interpretations for the space. Studiocharlie designed the Spigolo collection for Nemo Lighting, which consists of Spigolo Floor lamp, two pendants (horizontal or vertical) and a ceiling/wall light.

Materials: aluminium PC ABS