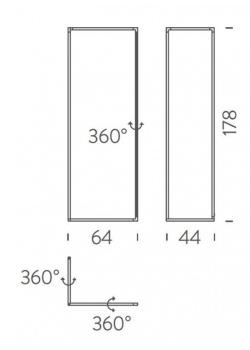

While functioning as a divider, the floor lamp's joints allow for the structure to house a triple LED integrated light source and part of the structure can rotate up to 360° allowing you to have direct or indirect, directional light.

#### PRODUCT SPECIFICATION

**Light** 33 + 10 + 6W, 2700K/3000K, 335+600+1765

Source: lumens IP Code: 20

**Dimming:** In line dimmer included on cable.

Dimensions: 178 cm height

64 cm width 44 cm depth 4.5m cable length