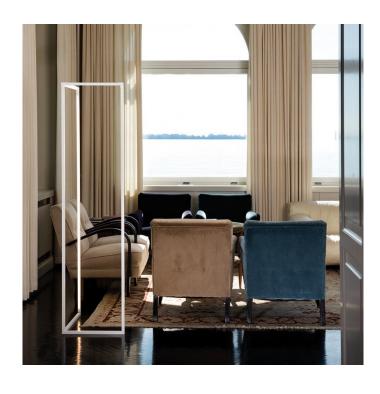

## Spigolo Floor Lamp by Nemo Lighting

A minimalist design, the Spigolo floor lamp provides a divider in space to ambiences. The Floor is made with extruded aluminium that consist the main structure, which are connected with ABS joints. An opaline diffuser completes the Spigolo lights. Spigolo is available in a white or black finish and you can select a colour temperature, between 2700K and 3000K.

While functioning as a divider, the floor lamp's joints allow for the structure to house a triple LED integrated light source and part of the structure can rotate up to 360° allowing you to have direct or indirect, directional light.