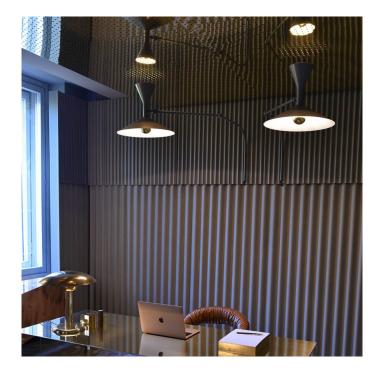

## Nemo Lighting Lampe de Marseille Wall Light

Originally designed in 1949/1952 by Le Corbusier for the Unite d'Habitation in Marseille, a housing development principle. The Lampe de Marseille is adjustable at two points or joints along the arm as well as a rotating wall fixture. As such, you can fully adjust and direct the light in any direction you wish making it the perfect task light. Lampe de Marseille is also available in a mini version, and the light comes in matt grey, whitewash or a black finish option. The internal diffuser is white for all the colour options. With two light sources, an upper and lower, the Lampe de Marseille emits both a downlight and an uplight.

The Lampe De Marseille Wall Lamp comes with a cable & plug, where you have to install the light near a socket, but it can also be hard-wired and connected to the mains by a qualified electrician.