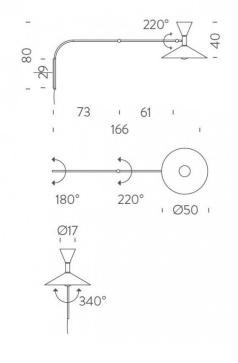

#### **PRODUCT SPECIFICATION**

| Light<br>Source: | 1 x 70W E27 Ø11cm (down)+ 1 x 70W E27 A60<br>(up) (excluded)                                                                         |
|------------------|--------------------------------------------------------------------------------------------------------------------------------------|
| IP Code:         | 20                                                                                                                                   |
| Dimming:         | In line double on/off switch included on cable.                                                                                      |
| Dimensions:      | <ul><li>166 cm depth</li><li>80 cm height</li><li>Ø 50 cm shade</li><li>cable length 1.5m before switch, 1.3m after switch</li></ul> |