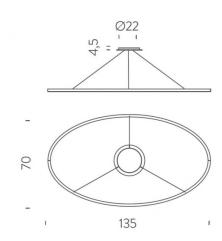

Dimensions: 135 cm length

70 cm width

Ø 22 cm x 4.5 cm height ceiling rose

Drop Cable: 40cm - 250cm