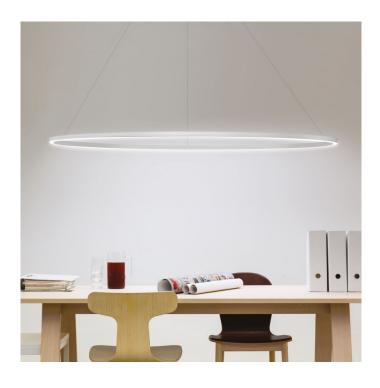

## **Nemo Lighting Ellisse Major LED** Pendant

The Ellisse Major was designed by Federico Palazzari for Nemo Lighting. The large pendant suspends from a 2.5 metre cable, with an adjustable length of 0.4m. Ellisse Minor is available as an uplight or downlight, you can select colour temperature (2700K or 3000K) and there is a choice of 4 finishes. The pendant comes in a matt white, matt black, gold painted or polished aluminium, the 2700K version is also available in a gold polished anodised finish

The Ellisse collection includes numerous pendant lights, the Major is only one of them; there is also a smaller version, the Ellisse Minor, the Ellisse Double with an Ellisse Minor and Major, the largest version, Ellisse Mega and finally a triple arrangement, Ellisse Triple with two minors and one major pendant.