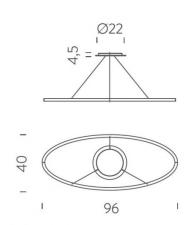

required on site.

Dimensions: 96 cm length

40 cm width

Ø 22 cm x 4.5 cm height ceiling rose

2.5 m cable length

Drop Cable: 40cm - 250cm

For all sales and technical enquiries, please contact:

+44 (0)114 263 4266