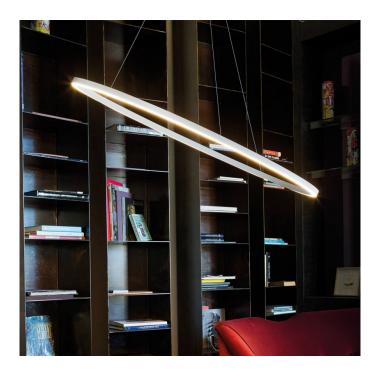

## Nemo Lighting Ellisse Pendant Minor LED

A stunning suspension light, the work of Federico Palazzari, the Ellisse Minor is the smallest within the Ellisse family. The Ellisse Minor is available as either a downlight or uplight and you can further select colour temperature (2700K or 3000K). Ellisse is available in white, black, gold painted, and polished aluminium. The 2700K version is also available in gold polished anodised finish. The suspension is manufactured through Nemo Lighting's exclusive technology in order for the extruded bars to be combined.

A beautiful ring suspension light, you can unevenly hang the Ellisse just to add to its intriguing character. Ellisse Minor comes with a 2.5 metres cable allowing you to install it in spaces with any ceiling heights.