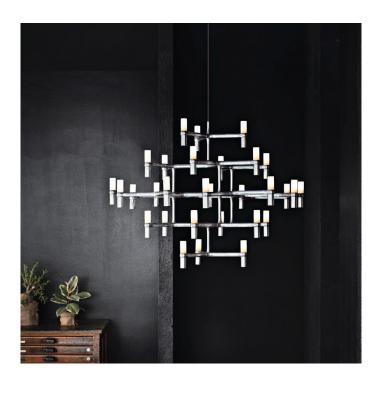

## **Nemo Lighting Crown Major** Chandelier

Jehs + Laub are the designer duo behind the Crown chandeliers. The Crown is a modern reinterpretation of the traditional candle chandeliers. Crown Major is not even the largest in the Crown family, but it takes 30 light bulbs and is available in 5 finish options. You can selected matt white, matt black, painted gold or polished aluminium. The Crown is also available in plated gold and plated black, please contact us for further information and

Crown Major suspension light comes with a transparent cable, 3.5 metres long, but a red cable can be available on request. If you prefer, the Crown is available with a G9 LED kit if you prefer an LED light source you can contact us for more information. There is also a smaller chandelier, part of the Crown family, the Crown Minor.