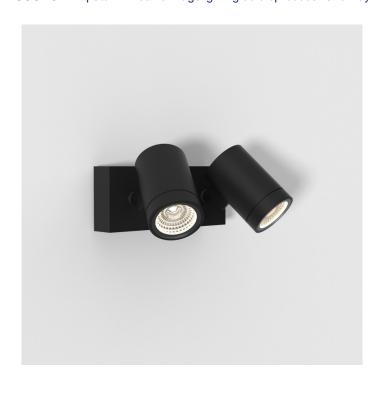

# Bayville Twin Spot LED Light by Astro

A double exterior wall light, the Bayville is suitable for all exterior settings, the Bayville Twin Spot can also be mounted in bathrooms (zones 1, 2 and 3). A versatile and handy light, you can use for needed illumination or to highlight certain aspects of your interior.

The spotlights can be tilted up to 90° and rotated up to 330° allowing you to direct the light. The Bayville twin wall light is also dimmable allowing you full control of the light setting in your space. Use alone in small rooms or in multiple for large rooms.