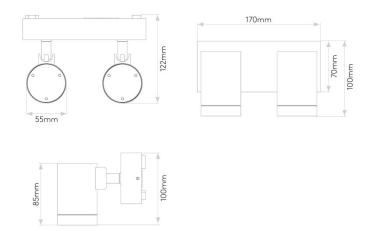

### PRODUCT SPECIFICATION

**Light** 16.4W, 3000K, 934 Lumens

Source:

IP Code: 65

Dimming: Dimmable using leading edge and trailing edge

dimming.

Dimensions: Spotlight: Ø5.5cm

Spotlight Height: 8.5cm

Height: 10cm Base Length: 17cm Base Width: 7cm Depth: 12.2cm