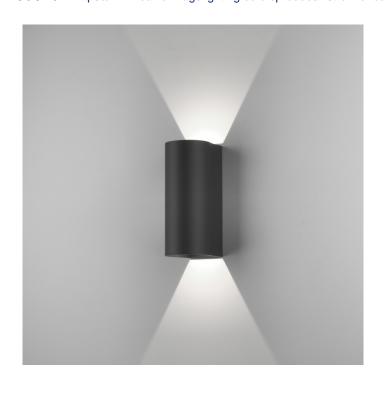

## **Astro Dunbar 255 LED Wall Light**

An exterior wall light with double emission, the Dunbar 255 is suitable for both interior and exterior settings, an IP65 means it can be installed in bathrooms, zones 1, 2 and 3.

#### PRODUCT SPECIFICATION

Light Source: 7.5W, 3000K, 303 Lumens

IP Code: 65

Dimensions: Height: 25.5cm

Width: 10cm Depth: 12.5cm

For all sales and technical enquiries, please contact:

+44 (0)114 263 4266

info@davidvillagelighting.co.uk