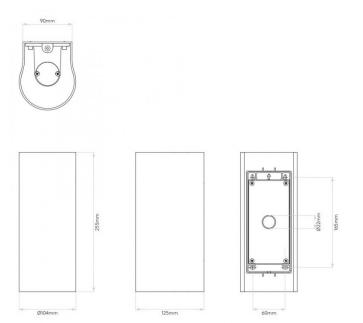

#### PRODUCT SPECIFICATION

Light Source: 7.5W, 3000K, 303 Lumens

IP Code: 65

Dimensions: Height: 25.5cm

Width: 10cm Depth: 12.5cm

For all sales and technical enquiries, please contact:

+44 (0)114 263 4266

info@davidvillagelighting.co.uk