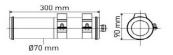

### **PRODUCT SPECIFICATION**

| Light Source: | 1 x Max 4W E27 LED (excluded)                           |
|---------------|---------------------------------------------------------|
| IP Code:      | 68                                                      |
| Dimming:      | Non-dimmable<br>or<br>Dimmable via mains phase dimming. |
| Dimensions:   | Ø7cm<br>Length: 30cm<br>Depth: 9cm                      |