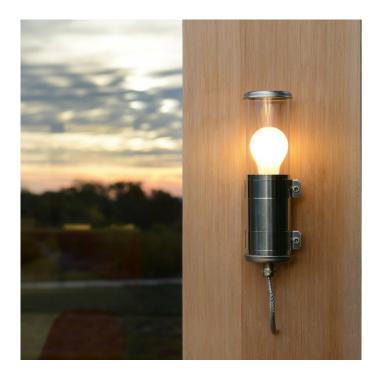

## Sammode Studio Bendz Wall Light

David

Village Lighting

The Bendz wall light is one of the most discreet lights in the Sammode Studio Nos Tubes collection. Bendz has transparent casing which provides a view of the satin finished LED lamp inside, which creates an intimate and warm feel if used in areas such as the bedroom as a bedside light. Just as equally, the Bendz wall light gives off enough luminescence to light outdoor areas such as a patio or outside dining area, making it a truly practical light source.

Available in an exciting array of colours and both dimmable and non dimmable versions, the Bendz wall light is perfect for a multitude of uses and is supplied ready to install, fully equipped with its own cable, light source and wall outlet.