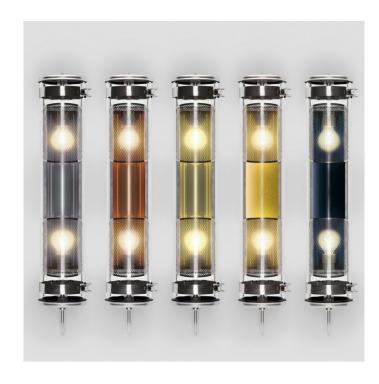

## Sammode Studio Rimbaud GR Wall & Suspension Light

The iconic Rimbaud GR wall and suspension light from Sammode Studios is perfect for lighting larger spaces. Evolved from Sammode Studios' industrial history, this light adds charisma and character whether it is suspended above a dining table or mounted on the wall in an office space.

Attention to the fine details of design is evident even in the suspension kit, with its fine steel wires the Rimbaud GR appears to charmingly float in mid air, revealing every aspect of the design. When wall mounted, the glass body reveals the reflectors and louvers which soften the light output and create a warm and cosy environment.

Offered in five colour finishes and both dimmable and non dimmable, the Rimbaud GR is an adaptable light and with a high IP rating of 68, this luminaire can be used in bathrooms, by the front door or to light an outdoor eating space.