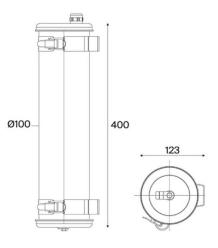

#### **PRODUCT SPECIFICATION**

Light Source: 20W, 2700K, 800 Lumens

68

IP Code:

Dimming: Integrated dimmer on the product.

Dimensions: Ø10cm

Length: 40cm Depth: 12.3cm