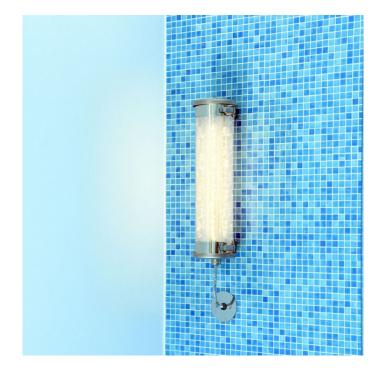

# Sammode Studio Nilak Portable LED Wall Light

David

Village Lighting

The Nilak by Sammode Studios is part of the LÖ collection in collaboration with Yann Kersalé which was inspired by Polar Regions, like the Arctic Circle. When lit, the Nilak portable wall luminaire allows you to set the perfect level of light for a warm evening or to light your dining room, thanks to the in built dimmer. When switched off, the Nilak melts into its surroundings, acting like a stainless steel mirrored art form.

Sammode Studio have designed the Nilak so it can be carried indoors or taken outside to suit the seasons. It has stainless steel wall brackets to affix it, meaning that it has multifunctional and multiuse properties. Nilak is suitable for wet and exterior environments and the LED light source casts a warm inviting glow onto its surroundings.