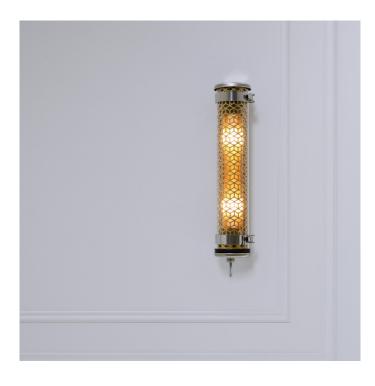

# Sammode Studio Vendome Mini Wall/Suspension Light

Sammode Studio created the Paname collection to reflect the City of Light, which the Vendome Mini wall/suspension light is a part of. This smaller Vendome is a jewel within its own right; reflecting the roads which lead into the famous Parisian square which is renowned worldwide for its fine jewellery commerce.

The interlocked metal design is not only decorative but also provides a impressive luminescence with its brushed reflector complete with LED lamps. The two colour finishes provide very different feels; brass envelops rooms in a warm glow while the petrol/coal finish gives an industrial, modern feel.

The Vendome comes complete with its cable, light source and wall outlet and has an IP65 rating, meaning it can be used in both wet and outdoor environments.