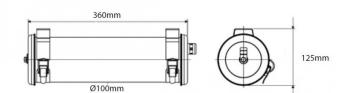

## **PRODUCT SPECIFICATION**

| Light Source: | 1 x Max 8W E27 LED (included)                          |
|---------------|--------------------------------------------------------|
| IP Code:      | 68                                                     |
| Dimming:      | Non-dimmable<br>or<br>Dimmable via mains phase dimming |
| Dimensions:   | Ø10cm<br>Height: 36cm<br>Depth: 12.5cm                 |