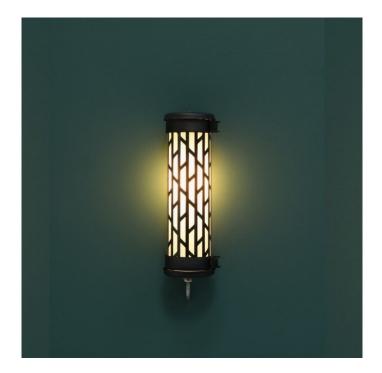

## Sammode Studio Belleville Mini Wall Light

Sammode Stuido have created a petite version of the original Belleville light, celebrated for its industrial yet delicate feel. The Belleville Mini is a versatile wall light bringing a soft halo of light to walls which it adorns with a contemporary style.

David

Village Lighting

The Belleville wall light is suitable for both indoor and outdoor use. Used indoors it is great as a bathroom light and with an IP rating of 65 is also fantastic to light the exterior walls of your home. Available in coal, this luminaire brings modern style to any living space.