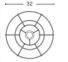

#### **PRODUCT SPECIFICATION**

20

Light Source: 1 x Max 15W E27 LED (excluded)

**IP Code:** 

**Dimming:** In line on/off switch included on cable.

Dimensions: Bonbon Shade 320 Ø32cm Height: 38cm

> **Bonbon Shade 380** Ø38cm Height: 32cm