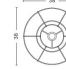

**Bonbon Shade 500** Ø50cm Height: 46cm

Cable Length: 240cm

Bonbon Shade 380

Bonbon Shade 500

50