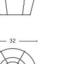

#### **PRODUCT SPECIFICATION**

20

Light Source: 1 x Max 15W E27 LED (excluded)

**IP Code:** 

**Dimming:** In line on/off switch included on cable.

Dimensions: Bonbon Shade 320 Ø32cm Height: 38cm

> **Bonbon Shade 380** Ø38cm Height: 32cm