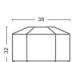

#### **PRODUCT SPECIFICATION**

20

Light Source: 1 x Max 15W E27 LED (excluded)

**IP Code:** 

**Dimming:** In line on/off switch included on cable.

Dimensions: Bonbon Shade 320 Ø32cm Height: 38cm

> **Bonbon Shade 380** Ø38cm Height: 32cm

**Bonbon Shade 500** Ø50cm Height: 46cm

Cable Length: 240cm

Bonbon Shade 380

Bonbon Shade 500

50