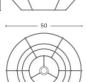

**Bonbon Shade 500** Ø50cm Height: 46cm

Cable Length: 240cm

Bonbon Shade 380

Bonbon Shade 500

50