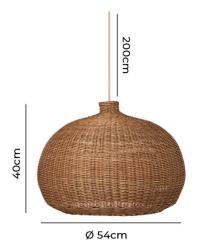

### PRODUCT SPECIFICATION

Light Source: 1 x Max 12W E27 (Excluded)

IP Code: 20

**Dimming:** Dimmable via mains phase dimming.

Dimensions: Shade: Ø54cm

Height: 40cm

Cable Length: 200cm