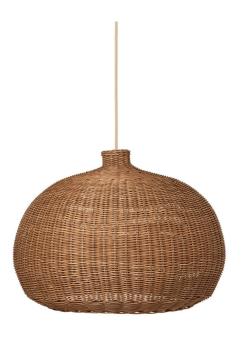

## Ferm Living Braided Belly Pendant Light

The Braided Belly Pendant is made from rattan, which is expertly hand-woven to form the dome-shaped shade. Rattan is a popular material in furniture construction and is often chosen for its lightweight and durable properties as well as its beauty. The pendant's organic-looking curves complement the organic material, adding a natural essence to any room. As each pendant is hand-braided, small variations may occur from piece to piece.

The Braided Belly Pendant diffuses light from within, partially concealing the light source. Small pockets of light pass through the shade's natural weave, creating a play of light and shadow. The open bottom creates a direct downwards lighting, perfect for illuminating a dining room table or kitchen island. In commercial spaces or large rooms with high ceilings, a grand display can be created by installing the Belly Pendant in clusters with other pendants from the **Braided Collection**.