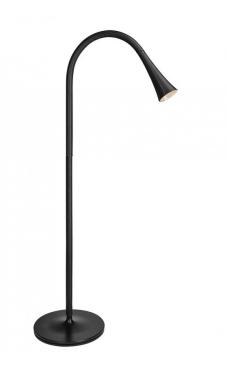

# **Boa Cuved floor lamp by Orsjo Belysning**

Designed by Gert Wingårdh & Sara Helder for Orsjo Belysning, the Boa range is bold in its presence and provides focused downlight to areas below.

Inspired by the snake, Boa has an elongated form and covered in black leather, resulting in a sleek and contemporary style. The trumpeted end creates a wider beam of downward focused light to give light exactly where it is required. The curved lamp head is perfect for reading or tasks. Boa is a versatile collection which is perfect in both domestic and commercial interiors.

### Materials:

Leather with metal shade & base

Lamp excluded

## PRODUCT SPECIFICATION

Light Source: 3.1w G4 LED (excluded)

**Dimming:** Touch dimmer on the body of the lamp

Dimensions: 10 cm shade dia

164 cm height 40 cm base dia