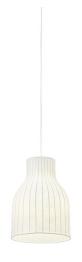

## **Muuto Strand Open Pendant**

The Muuto Strand Open Pendants is an elegant and simplistic lighting solution, available in three sizes. These versatile pendants look stunning in a cluster of the same or varying sizes. They are also perfect when displayed individually over a dining table or in a living room or bedroom.

The semi-transparent shades provide a soft diffused light in addition to direct upward and downward light through the small opening at the top and larger opening at the bottom of the pendant. The larger opening at the bottom, makes this version of the pendant ideal for use over a kitchen island or dining table due to the larger amount of downward light it provides. The Muuto Strand shades are made from a steel frame covered with a polymer cocoon resin outer layer which contains fine but visible strands (from which the pendants gain their name).