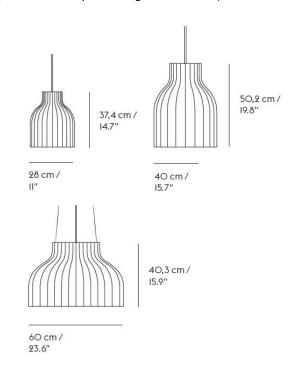

Dimensions: Small: Ø28cm x 37.4cm

**Medium**: Ø40cm x 50.2cm **Large**: Ø60cm x 40.3cm

For all sales and technical enquiries, please contact:

+44 (0)114 263 4266

info@davidvillagelighting.co.uk

www.davidvillagelighting.co.uk